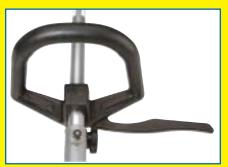

Adjust blade to any angle up to 180° with quick release lever.

Loop handle and brace for superior user comfort.

Quick release extension shaft. No tools required.

Shoulder strap helps support the weight for less user fatigue.